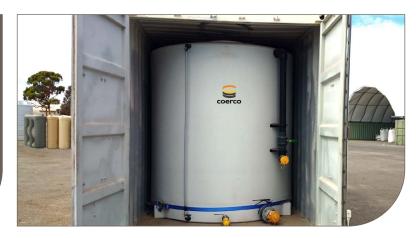

## **Container Tank Systems**

| Code     | Description                                |
|----------|--------------------------------------------|
| CMT20-20 | 20,000 Litre Modular Container Tank System |
| CMT50-40 | 50,000 Litre Modular Container Tank System |

## Features

- Available in capacities to suit 20 foot and 40 foot sea containers
- Durable polyethylene tanks means no rust
- 10,000 litres per unit
- Tank units fastened securely for safe transport
- Packaged unit conforms to international shipping and transport dimensional requirements for easy logistics
- Suitable for short or long term water storage in remote areas