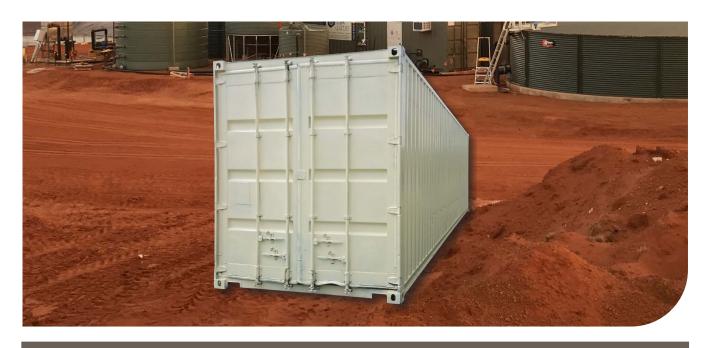

## **Container Tank Systems**

| Code     | Description                                |
|----------|--------------------------------------------|
| CMT20-20 | 20,000 Litre Modular Container Tank System |
| CMT50-40 | 50,000 Litre Modular Container Tank System |

## Features

- Available in capacities to suit 20 foot and 40 foot sea containers
- Durable polyethylene tanks means no rust
- 10,000 litres per unit
- Tank units fastened securely for safe transport
- Packaged unit conforms to international shipping and transport dimensional requirements for easy logistics
- Suitable for short or long term water storage in remote areas