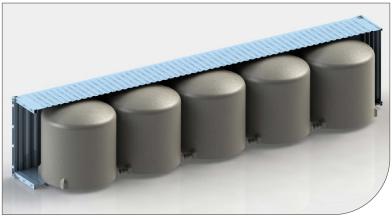

## **Container Tank Systems**

| Code     | Description                                |
|----------|--------------------------------------------|
| CMT20-20 | 20,000 Litre Modular Container Tank System |
| CMT50-40 | 50,000 Litre Modular Container Tank System |

## Features

- Available in capacities to suit 20 foot and 40 foot sea containers
- Durable polyethylene tanks means no rust
- 10,000 litres per unit
- Tank units fastened securely for safe transport
- Packaged unit conforms to international shipping and transport dimensional requirements for easy logistics
- Suitable for short or long term water storage in remote areas