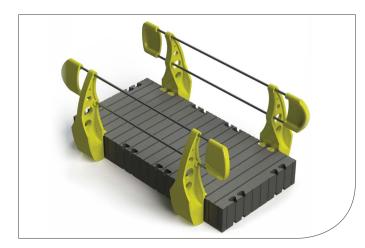

# Floating Walkway

- FEATURES
- Manufactured from durable, lightweight, UV stabilised polyethylene
- Chemical resistent
- Anti-slip

- Optional bolt on walkway cleats to comply with AS1657-2003 clause 5.3.3 < 18 degrees
- Hi-visibility handtrails to comply with AS1657
- Modular Construction
  (Flat packed for transport)

## Floating Walkway

### **Features**

- Manufactured from durable, lighweight, UV stabilised polyethylene
- Chemical resistent
- Anti-slip
- Optional bolt on walkway cleats to comply with AS1657-2003 clause 5.3.3 <18 degrees
- Hi-visibility handrails to comply with AS1657
- Modular construction (Flat packed for transport)