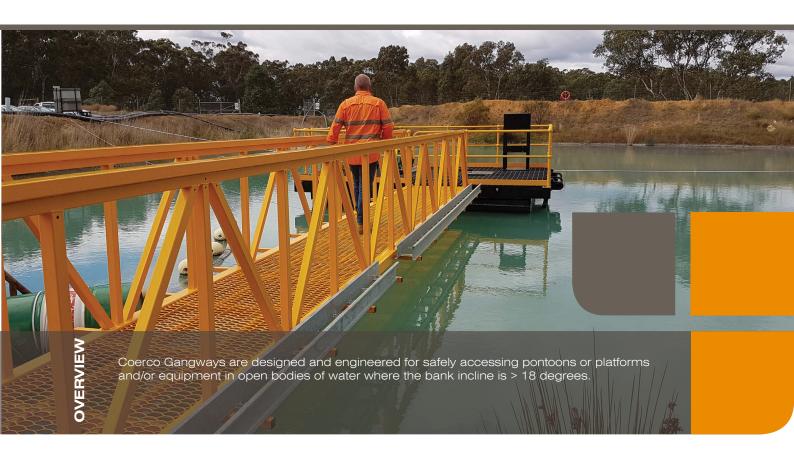

### System Applications

Coerco Gangways are designed and engineered for dafely accessing pontoons or platforms and/or equipment in open bodies of water where the bank incline is >18 degrees.