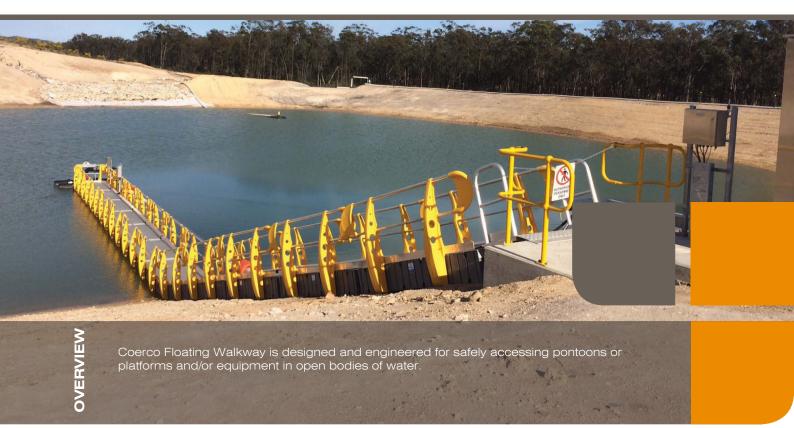

### System Applications

Coerco Floating Walkway is designed and engineered for safely accessing pontoons or platforms and/or equipment in open bodies of water.

# Floating Walkway

- FEATURES
- Manufactured from durable, lightweight, UV stabilised polyethylene
- Chemical resistent
- Anti-slip

- Optional bolt on walkway cleats to comply with AS1657-2003 clause 5.3.3 < 18 degrees
- Hi-visibility handtrails to comply with AS1657
- Modular Construction
  (Flat packed for transport)

### **Features**

- Manufactured from durable, lighweight, UV stabilised polyethylene
- Chemical resistent
- Anti-slip
- Optional bolt on walkway cleats to comply with AS1657-2003 clause 5.3.3 <18 degrees
- Hi-visibility handrails to comply with AS1657
- Modular construction (Flat packed for transport)