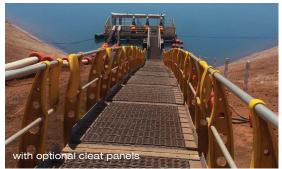

# Floating Walkway

- FEATURES
- Manufactured from durable, lightweight, UV stabilised polyethylene
- Chemical resistent
- Anti-slip

- Optional bolt on walkway cleats to comply with AS1657-2003 clause 5.3.3 < 18 degrees
- Hi-visibility handtrails to comply with AS1657
- Modular Construction
  (Flat packed for transport)

### Compliance

Coerco FLoating Walkway is manufactured in accordance with Australian Standards where applicable.

| AS/NZS 4020:2002 | As standard Coerco                              |
|------------------|-------------------------------------------------|
| AS2070 Part 1    | Floating Walkway complies                       |
| AS/NZS 4680      | up to 10 degrees. Optional bolt on cleat panels |
| AS/NZS 4791      | available to comply with                        |
| AS/NZS 4792      | AS 1657-2003 clause                             |
| -,               | 5.3.3 >18 degrees.                              |
| AS 1110.1        |                                                 |

### **Features**

- Manufactured from durable, lighweight, UV stabilised polyethylene
- Chemical resistent
- Anti-slip
- Optional bolt on walkway cleats to comply with AS1657-2003 clause 5.3.3 <18 degrees
- Hi-visibility handrails to comply with AS1657
- Modular construction (Flat packed for transport)