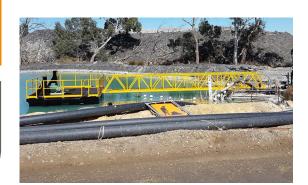

### System Applications

Coerco Gangways are designed and engineered for dafely accessing pontoons or platforms and/or equipment in open bodies of water where the bank incline is >18 degrees.