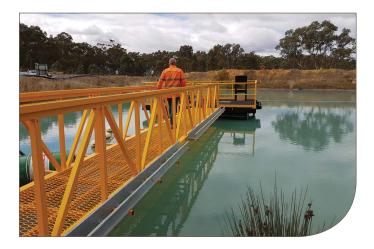

# Floating Walkway

- FEATURES
- Manufactured from durable, lightweight, UV stabilised polyethylene
- Chemical resistent
- Anti-slip

- Optional bolt on walkway cleats to comply with AS1657-2003 clause 5.3.3 < 18 degrees
- Hi-visibility handtrails to comply with AS1657
- Modular Construction
  (Flat packed for transport)

## Floating Walkway

### System Applications

Coerco Floating Walkway is designed and engineered for safely accessing pontoons or platforms and/or equipment in open bodies of water.

# Floating Walkway

### **Features**

- Manufactured from durable, lighweight, UV stabilised polyethylene
- Chemical resistent
- Anti-slip
- Optional bolt on walkway cleats to comply with AS1657-2003 clause 5.3.3 <18 degrees
- Hi-visibility handrails to comply with AS1657
- Modular construction (Flat packed for transport)