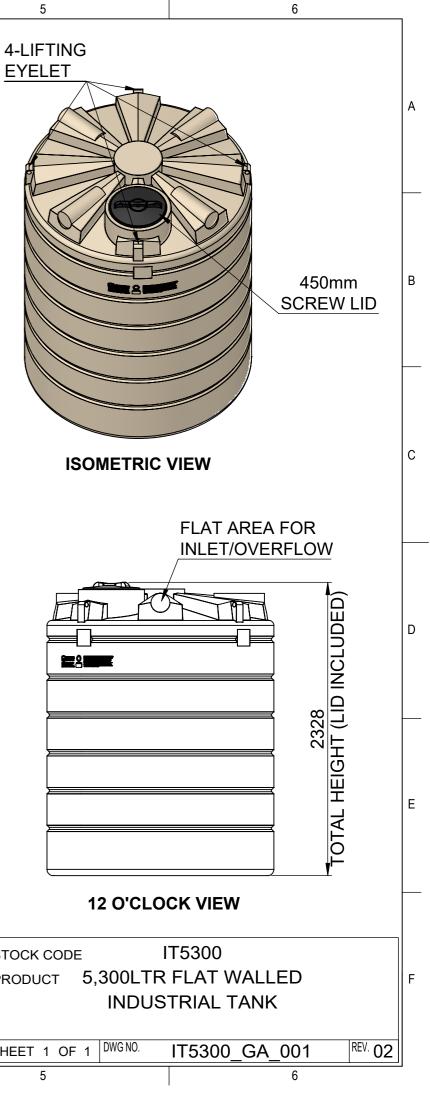

# **5,300LTR FLAT WALLED INDUSTRIAL TANK**

2

#### **DIMENSIONS:**

ERTIFICATION

SPECIFIC GRAVITY TANK WEIGHTS

138kg

149kg

172ka

DIMENSIONS MAY VARY SLIGHTLY DUE TO THE SHRINKAGE NATURE OF POLYETHYLENE.

NOTE: THIS DRAWING DETAILS COERCO'S STANDARD INDUSTRIAL TANK. ADDITIONAL FITTINGS & ACCESSORIES AVAILABLE.

FLAT AREA FOR

RSA REF: 19-0130

Date: 9/11/202

**INLET/OVERFLOW** 

FLAT AREA FOR INLET/OVERFLOW 1888 FLAT AREA HEIGHT

2025 -ANK WALL HEIGHT

**SPECIFICATIONS &** 

2150 LIFTING EYELE<sup>-</sup>

SERIAL NUMBER

<u> 2000</u>

**3 O'CLOCK VIEW** 

450mm

SCREW LID