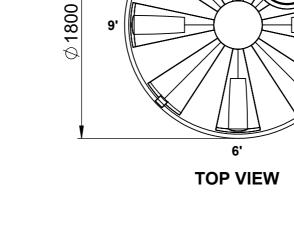

OOF.

## MATERIAL:

LLDPE MATERIAL DESIGNED SPECIFICALLY FOR ROTATIONAL MOULDING APPLICATIONS DELIVERING A HIGH ESCR, CHEMICAL RESISTANCE, STIFFNESS AND TOUGHNESS WHICH IS UV STABILISED TO PROVIDE PROLONGED OUTDOOR PROTECTION IN HARSH AUSTRALIAN CONDITIONS.

### **STANDARDS:**

ALL TANKS BY COERCO ARE MANUFACTURED IN GUIDANCE WITH AUST STANDARD AS:4766 AND ARE STRUCTURALLY ENGINEERED TO CONFORM TO CYCLONIC AREAS AND STRESS ANALYSIS TESTING REQUIREMENTS.

#### **DIMENSIONS:**

ERTIFICATION

SPECIFIC GRAVITY TANK WEIGHTS

138kg

149kg

172ka

DIMENSIONS MAY VARY SLIGHTLY DUE TO THE SHRINKAGE NATURE OF POLYETHYLENE.

NOTE: THIS DRAWING DETAILS COERCO'S STANDARD INDUSTRIAL TANK. ADDITIONAL FITTINGS & ACCESSORIES AVAILABLE.

FLAT AREA FOR

RSA REF: 19-0130

Date: 9/11/202

**INLET/OVERFLOW** 



FLAT AREA FOR INLET/OVERFLOW 1888 FLAT AREA HEIGHT

# **6 O'CLOCK VIEW**

|   | 02                                                                            | 02 UPDATED SG TABLE                                                                                                   |              | KD R | B MJ | 14/10/23 |                                                       | 22 ×                        | MATERIAL | LOW DENSITY POLYETHYLENE  | DWN        | KD   | STOCK CC |
|---|-------------------------------------------------------------------------------|-----------------------------------------------------------------------------------------------------------------------|--------------|------|------|----------|-------------------------------------------------------|---------------------