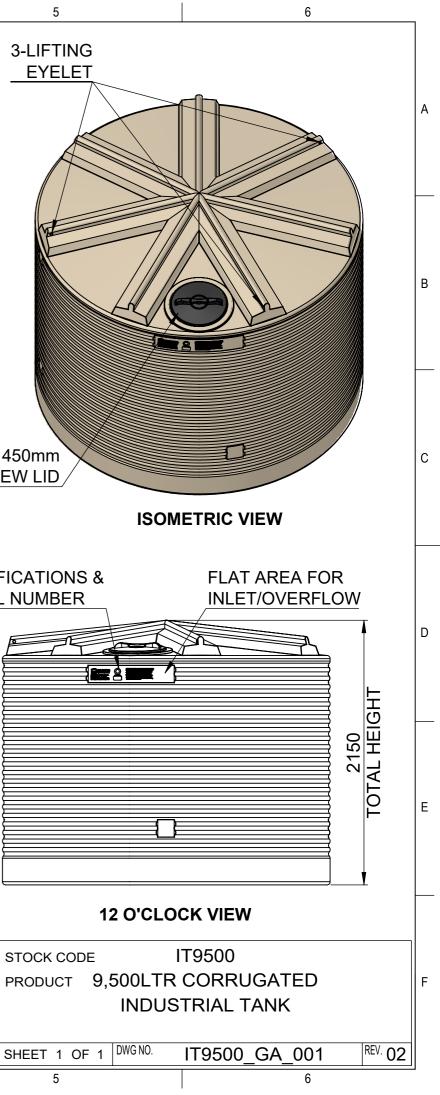

# 9,500LTR CORRUGATED INDUSTRIAL TANK

2

#### **DIMENSIONS:**

DIMENSIONS MAY VARY SLIGHTLY DUE TO THE SHRINKAGE NATURE OF POLYETHYLENE.

NOTE: THIS DRAWING DETAILS COERCO'S STANDARD INDUSTRIAL TANK. ADDITIONAL FITTINGS & ACCESSORIES AVAILABLE.