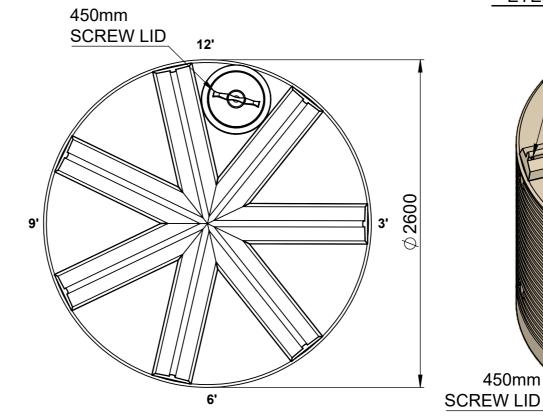

# 9,500LTR CORRUGATED INDUSTRIAL TANK

2

#### **DIMENSIONS:**

DIMENSIONS MAY VARY SLIGHTLY DUE TO THE SHRINKAGE NATURE OF POLYETHYLENE.

NOTE: THIS DRAWING DETAILS COERCO'S STANDARD INDUSTRIAL TANK. ADDITIONAL FITTINGS & ACCESSORIES AVAILABLE.