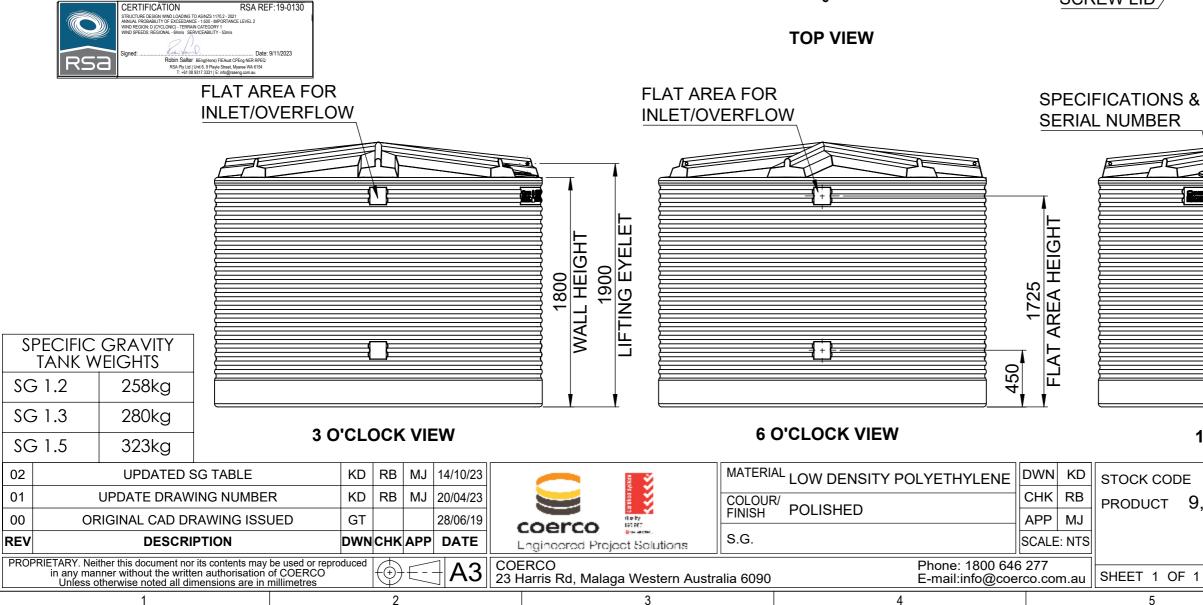

# 9,500LTR CORRUGATED INDUSTRIAL TANK

2

#### **DIMENSIONS:**

DIMENSIONS MAY VARY SLIGHTLY DUE TO THE SHRINKAGE NATURE OF POLYETHYLENE.

NOTE: THIS DRAWING DETAILS COERCO'S STANDARD INDUSTRIAL TANK. ADDITIONAL FITTINGS & ACCESSORIES AVAILABLE.