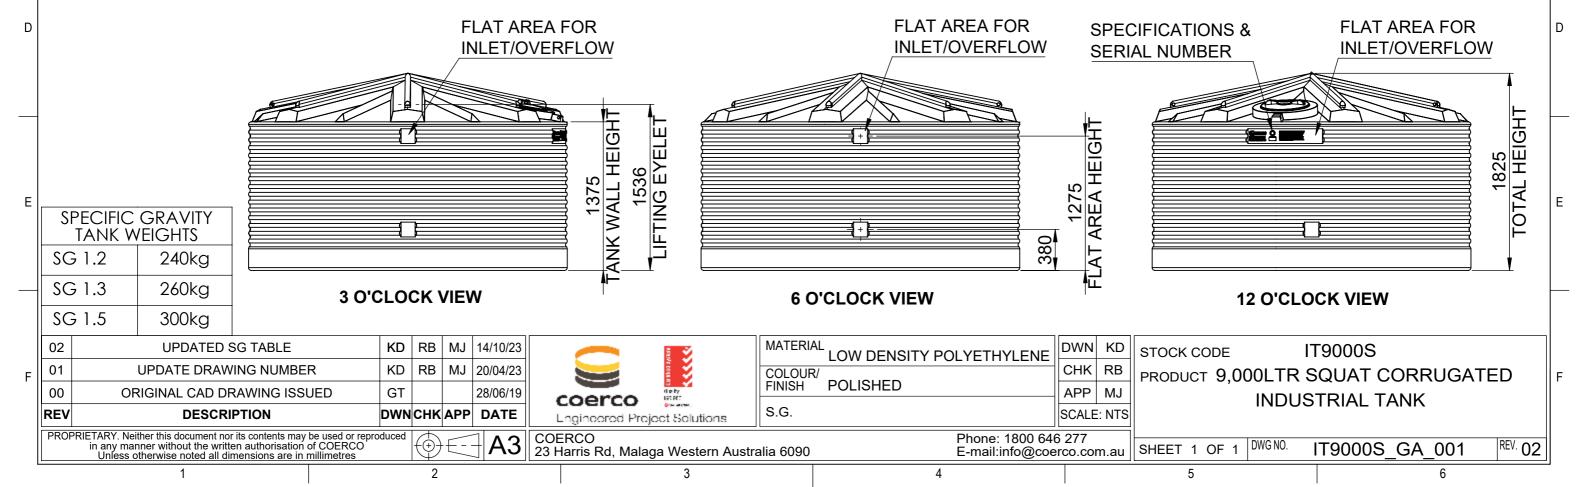

#### **DIMENSIONS:**

DIMENSIONS MAY VARY SLIGHTLY DUE TO THE SHRINKAGE NATURE OF POLYETHYLENE.

**NOTE:** THIS DRAWING DETAILS COERCO'S **STANDARD** INDUSTRIAL TANK. ADDITIONAL FITTINGS & ACCESSORIES AVAILABLE.