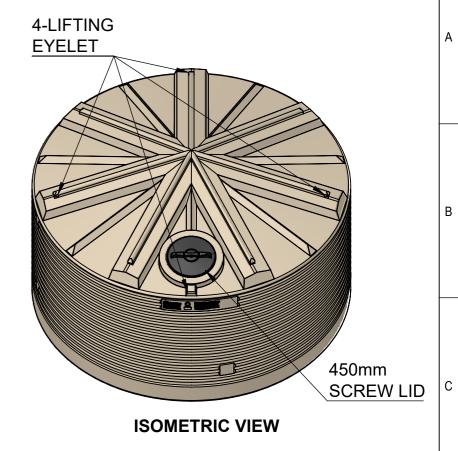

#### **INSTALLATION:**

TANKS ARE TO BE INSTALLED ON A WELL COMPACTED, LEVELLED EARTH PAD, FREE FROM SHARP OR LOCALISED HARD STONES/OBJECTS THAT COULD DAMAGE THE TANK BASE. THE ROOF OF THIS TANK IS INTENDED ONLY TO COVER AND IS NOT TO BE TRAFFICABLE ROOF.

#### **DIMENSIONS:**

DIMENSIONS MAY VARY SLIGHTLY DUE TO THE SHRINKAGE NATURE OF POLYETHYLENE.

**NOTE:** THIS DRAWING DETAILS COERCO'S **STANDARD** INDUSTRIAL TANK. ADDITIONAL FITTINGS & ACCESSORIES AVAILABLE.