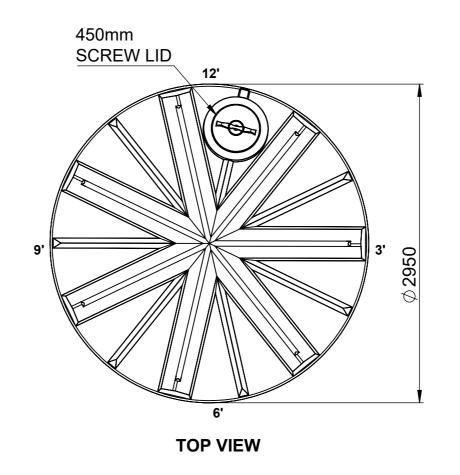

#### **DIMENSIONS:**

DIMENSIONS MAY VARY SLIGHTLY DUE TO THE SHRINKAGE NATURE OF POLYETHYLENE.

**NOTE:** THIS DRAWING DETAILS COERCO'S **STANDARD** INDUSTRIAL TANK. ADDITIONAL FITTINGS & ACCESSORIES AVAILABLE.