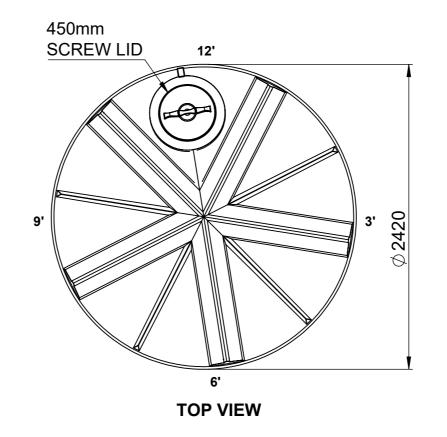

#### **DIMENSIONS:**

DIMENSIONS MAY VARY SLIGHTLY DUE TO THE SHRINKAGE NATURE OF POLYETHYLENE.

**NOTE:** THIS DRAWING DETAILS COERCO'S **STANDARD** INDUSTRIAL TANK. ADDITIONAL FITTINGS & ACCESSORIES AVAILABLE.