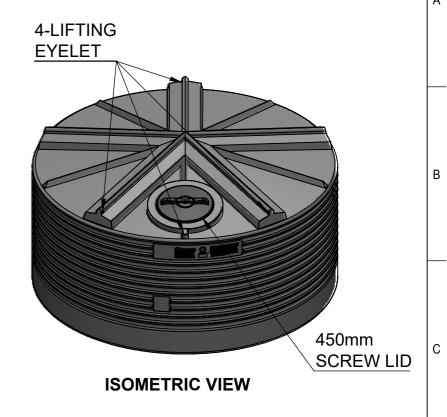

#### **DIMENSIONS:**

DIMENSIONS MAY VARY SLIGHTLY DUE TO THE SHRINKAGE NATURE OF POLYETHYLENE.

**NOTE:** THIS DRAWING DETAILS COERCO'S **STANDARD** INDUSTRIAL TANK. ADDITIONAL FITTINGS & ACCESSORIES AVAILABLE.