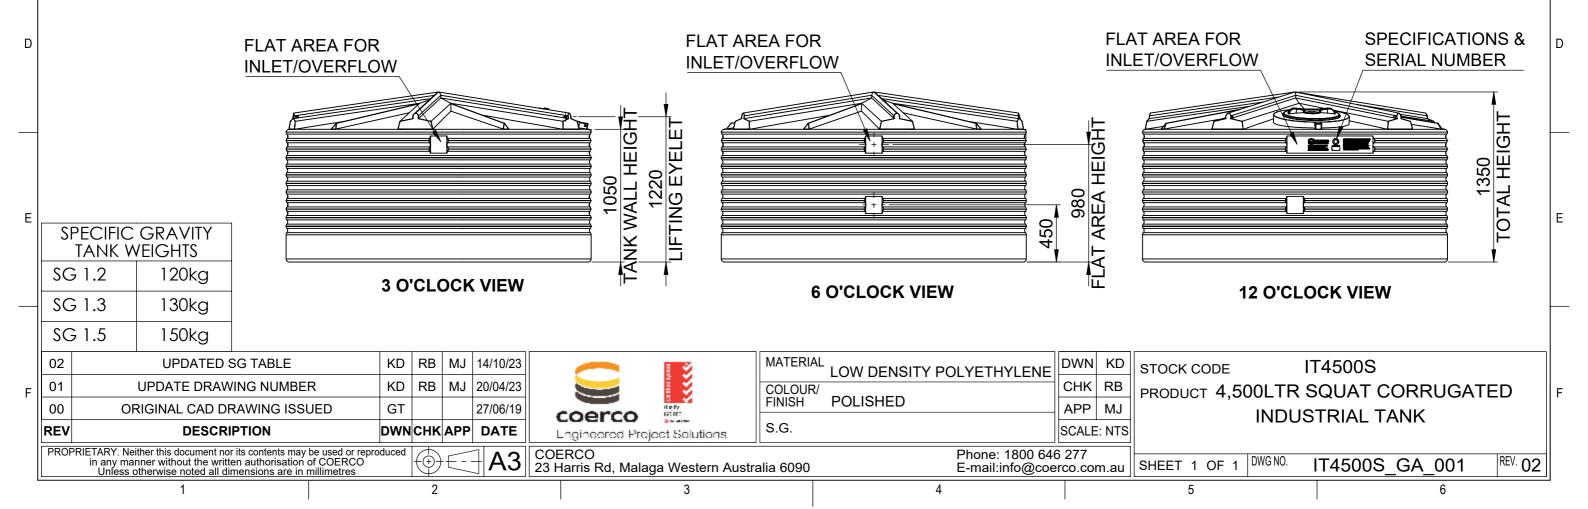

#### **DIMENSIONS:**

DIMENSIONS MAY VARY SLIGHTLY DUE TO THE SHRINKAGE NATURE OF POLYETHYLENE.

**NOTE:** THIS DRAWING DETAILS COERCO'S **STANDARD** INDUSTRIAL TANK. ADDITIONAL FITTINGS & ACCESSORIES AVAILABLE.