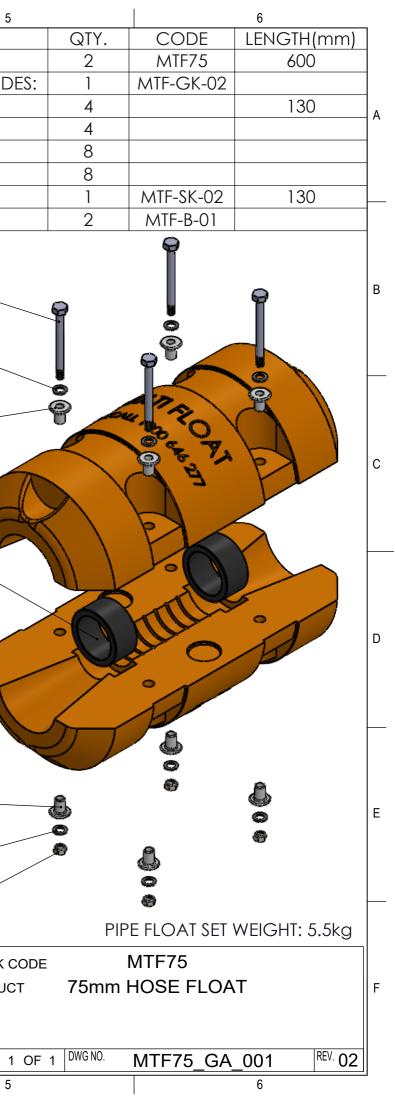

|   |         | 1                                                                                                                                                        | 2                                                 | I                                                                              | 3                                                                                       |                                                           | 4                                                                                                                                                                                          | I                       | 5               |
|---|---------|----------------------------------------------------------------------------------------------------------------------------------------------------------|---------------------------------------------------|--------------------------------------------------------------------------------|-----------------------------------------------------------------------------------------|-----------------------------------------------------------|--------------------------------------------------------------------------------------------------------------------------------------------------------------------------------------------|-------------------------|-----------------|
|   |         |                                                                                                                                                          | £                                                 | I                                                                              | 0                                                                                       | ITEM NO.                                                  | DESCRIPTIO                                                                                                                                                                                 | ON                      |                 |
|   |         |                                                                                                                                                          |                                                   |                                                                                |                                                                                         | 1                                                         | 75MM PIPE FLOAT SET                                                                                                                                                                        |                         |                 |
|   |         |                                                                                                                                                          |                                                   |                                                                                |                                                                                         | KIT                                                       | STANDARD GALVANISED FAS                                                                                                                                                                    | STENER KIT              | INCLUDE?        |
| Δ |         |                                                                                                                                                          |                                                   |                                                                                |                                                                                         | 2                                                         | 12MM BOLTS                                                                                                                                                                                 |                         |                 |
| ~ |         |                                                                                                                                                          |                                                   |                                                                                |                                                                                         | 3                                                         | 12MM NUTS                                                                                                                                                                                  |                         |                 |
|   |         |                                                                                                                                                          |                                                   |                                                                                |                                                                                         | 4                                                         | BOLT RETAINER INSERTS                                                                                                                                                                      |                         |                 |
|   |         |                                                                                                                                                          |                                                   |                                                                                |                                                                                         | 5                                                         | 12MM WASHERS                                                                                                                                                                               |                         |                 |
|   | -       |                                                                                                                                                          |                                                   |                                                                                |                                                                                         | OPTIONAL                                                  | STAINLESS STEEL FASTENER KI                                                                                                                                                                | Т                       |                 |
|   |         |                                                                                                                                                          |                                                   |                                                                                |                                                                                         | OPTIONAL                                                  | REDUCER BUSH - SET                                                                                                                                                                         |                         |                 |
| C | 200     |                                                                                                                                                          |                                                   | APPLICAT<br>STIFFNES<br>PROLONG<br>DIMENSIC<br>DIMENSIC<br>POLYETH<br>REFER TO | L:<br>ITERIAL DESIGNONS DELIVER<br>S AND TOUGH<br>GED OUTDOOR<br>INS MAY VARY<br>YLENE. | RING A HIGH E<br>INESS WHICH<br>PROTECTION<br>SLIGHTLY DU | CALLY FOR ROTATIONAL MOULE<br>SCR, CHEMICAL RESISTANCE,<br>IS UV STABILISED TO PROVIDE<br>N IN HARSH CONDITIONS.<br>JE TO THE SHRINKAGE NATURE<br>FOR FURTHER PRODUCT DETAI<br>DRILL ON-SI | : OF<br><b>LS AND</b>   | 2<br>5<br>4     |
| D |         | 175 250                                                                                                                                                  |                                                   |                                                                                |                                                                                         |                                                           | PREFERRED                                                                                                                                                                                  |                         |                 |
|   | 25      |                                                                                                                                                          |                                                   | <ul> <li>4 37.5</li> <li>∅ 300</li> </ul>                                      | 25                                                                                      |                                                           |                                                                                                                                                                                            | (                       |                 |
| E |         |                                                                                                                                                          |                                                   |                                                                                | ₽<br>                                                                                   |                                                           | 0.75                                                                                                                                                                                       | (                       | 5               |
|   |         |                                                                                                                                                          |                                                   |                                                                                |                                                                                         | MATE                                                      | ERIAL LLDPE                                                                                                                                                                                | DWN JT                  | <b>STOCK CO</b> |
| F | 02      | UPDATED TEMPLATE AND TA                                                                                                                                  | BLE JT RB MJ 02                                   | 11.23                                                                          |                                                                                         | COLC                                                      | DUR/                                                                                                                                                                                       | CHK RB                  | PRODUCT         |
|   | 01      | ISSUED FOR CONSTRUCTIO                                                                                                                                   |                                                   | .07.22 cc                                                                      | erco                                                                                    | FINIS                                                     | :н <sup>-</sup>                                                                                                                                                                            | APP MJ                  |                 |
| _ | REV     | DESCRIPTION                                                                                                                                              | DWN CHK APP D                                     |                                                                                | incored Project So                                                                      |                                                           | -                                                                                                                                                                                          | SCALE: NTS              |                 |
|   | PROPRIE | TARY. Neither this document nor its contents may<br>in any manner without the written authorisation of<br>Unless otherwise noted all dimensions are in r | be used or reproduced<br>of COERCO<br>nillimetres | A3 COERC 23 Harr                                                               | CO<br>is Rd, Malaga We                                                                  | stern Australia 60                                        | Phone: 1800 6<br>90 E-mail:info@co                                                                                                                                                         | 646 277<br>oerco.com.au | SHEET 1 C       |
|   | ·       |                                                                                                                                                          |                                                   |                                                                                |                                                                                         |                                                           |                                                                                                                                                                                            |                         |                 |