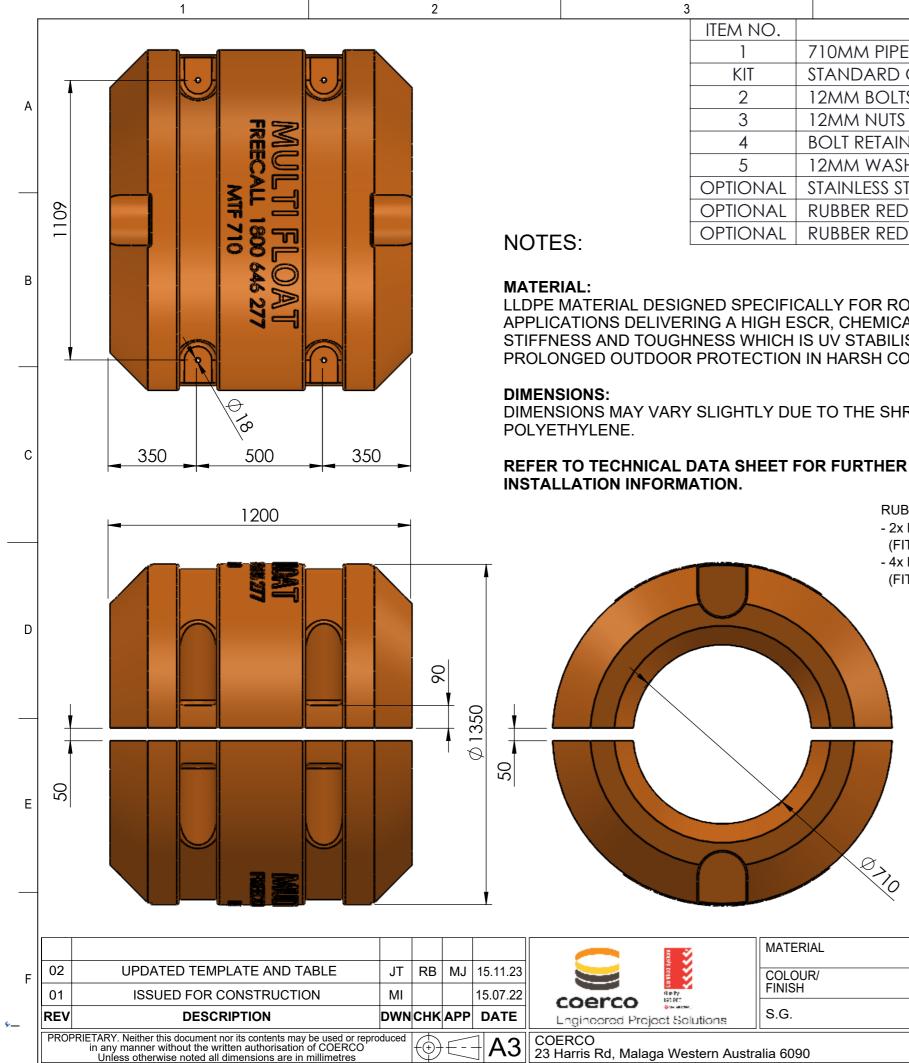

5 DESCRIPTION 710MM PIPE FLOAT SET STANDARD GALVANISED FASTENER KIT INCLUDES: 12MM BOLTS 12MM NUTS BOLT RETAINER INSERTS 12MM WASHERS STAINLESS STEEL FASTENER KIT RUBBER REDUCER TO REDUCE 20MM - SET RUBBER REDUCER TO REDUCE 40MM - SET

LLDPE MATERIAL DESIGNED SPECIFICALLY FOR ROTATIONAL MOULDING APPLICATIONS DELIVERING A HIGH ESCR, CHEMICAL RESISTANCE, STIFFNESS AND TOUGHNESS WHICH IS UV STABILISED TO PROVIDE PROLONGED OUTDOOR PROTECTION IN HARSH CONDITIONS.

DIMENSIONS MAY VARY SLIGHTLY DUE TO THE SHRINKAGE NATURE OF

## **REFER TO TECHNICAL DATA SHEET FOR FURTHER PRODUCT DETAILS AND**

RUBBER REDUCERS.

LLDPE

- 2x RUBBER STRIPS IN SET TO REDUCE BY 20MM (FIT IN ONE FLOAT HALF)
- 4x RUBBER STRIPS IN SET TO REDUCE BY 40MM (FIT IN BOTH FLOAT HALVES)-