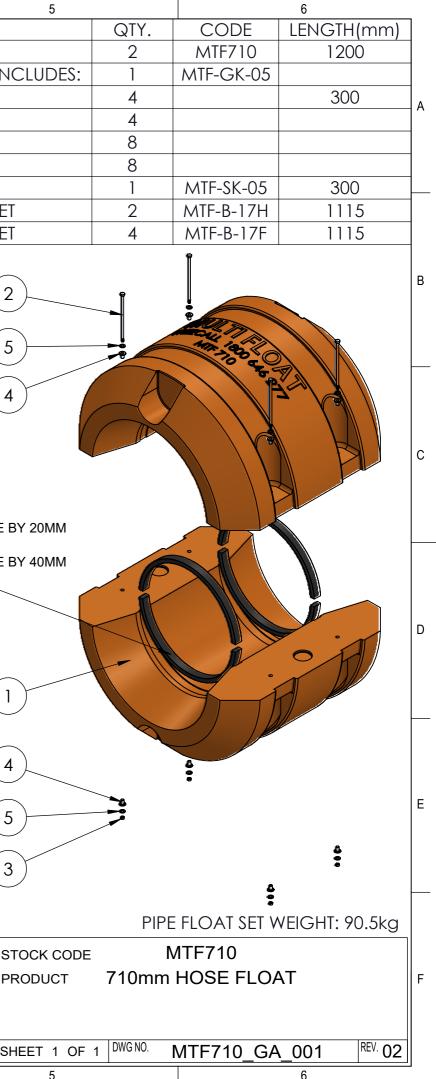

5 DESCRIPTION 710MM PIPE FLOAT SET STANDARD GALVANISED FASTENER KIT INCLUDES: 12MM BOLTS 12MM NUTS BOLT RETAINER INSERTS 12MM WASHERS STAINLESS STEEL FASTENER KIT RUBBER REDUCER TO REDUCE 20MM - SET RUBBER REDUCER TO REDUCE 40MM - SET

## **REFER TO TECHNICAL DATA SHEET FOR FURTHER PRODUCT DETAILS AND**

RUBBER REDUCERS.

LLDPE

- 2x RUBBER STRIPS IN SET TO REDUCE BY 20MM (FIT IN ONE FLOAT HALF)
- 4x RUBBER STRIPS IN SET TO REDUCE BY 40MM (FIT IN BOTH FLOAT HALVES)-

| $\bigcirc$ |
|------------|
| 4          |
| 5          |
| (3)        |

DWN

CHK

APP

JT

RB

MJ

2