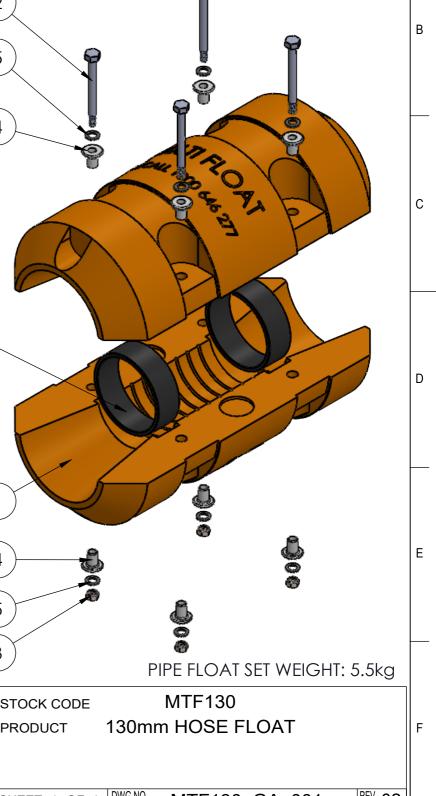

|     | 1      | 2        | 3                                                                                                                   | }        | 4                            | 5               |      |           | 6          |
|-----|--------|----------|---------------------------------------------------------------------------------------------------------------------|----------|------------------------------|-----------------|------|-----------|------------|
|     |        |          |                                                                                                                     | ITEM NO. | DESCRIPTION                  |                 | QTY. | CODE      | LENGTH(mm) |
|     |        |          |                                                                                                                     | 1        | 130mm PIPE FLOAT SET         |                 | 2    | MTF130    | 600        |
|     |        |          |                                                                                                                     | KIT      | STANDARD GALVANISED FASTENE  | r kit includes: | 1    | MTF-GK-02 |            |
|     |        |          |                                                                                                                     | 2        | 12mm Bolts                   |                 | 4    |           | 130        |
|     |        |          |                                                                                                                     | 3        | 12mm NUTS                    |                 | 4    |           |            |
|     |        |          |                                                                                                                     | 4        | BOLT RETAINER INSERTS        |                 | 8    |           |            |
|     |        |          |                                                                                                                     | 5        | 12MM WASHERS                 |                 | 8    |           |            |
|     |        |          |                                                                                                                     | OPTIONAL | STAINLESS STEEL FASTENER KIT |                 | 1    | MTF-SK-02 | 130        |
|     |        |          |                                                                                                                     | OPTIONAL | REDUCER BUSH-SET             |                 | 2    | MTF-B-03  |            |
| в 7 |        | MULTI FI | CALLY FOR ROTATIONAL MOULDING<br>SCR, CHEMICAL RESISTANCE,<br>IS UV STABILISED TO PROVIDE<br>N IN HARSH CONDITIONS. | 2        |                              |                 |      |           |            |
|     | 00 646 |          | DIMENSIONS:<br>DIMENSIONS MAY VARY SLIGHTLY DUE TO THE SHRINKAGE NATURE OF                                          |          |                              |                 |      | PR .      |            |