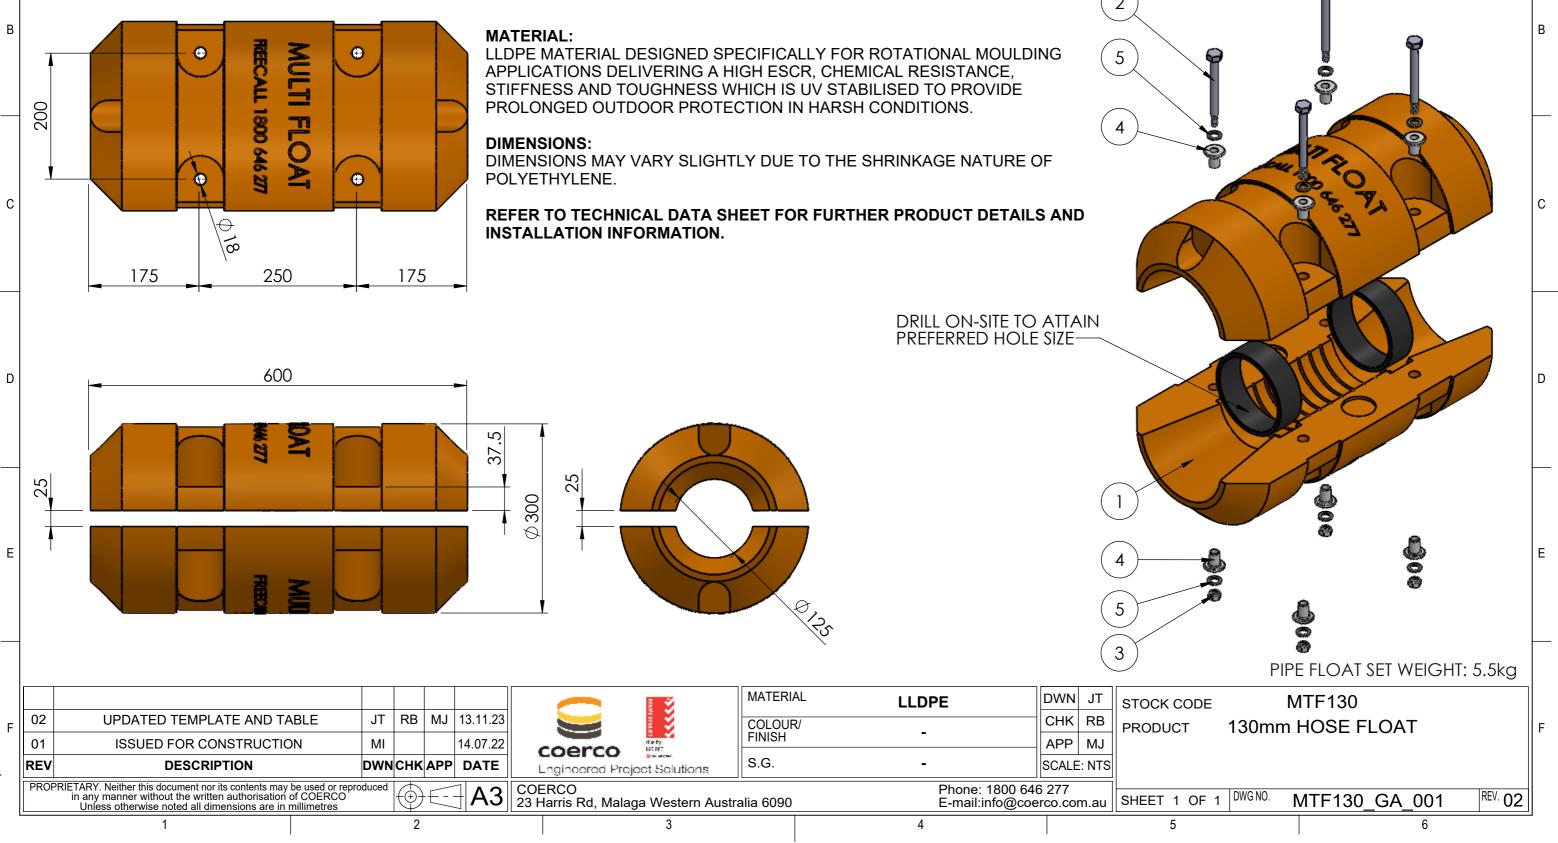

|     | 1      | 2        | 3                                                                                                                   | }        | 4                            | 5               |      |           | 6          |
|-----|--------|----------|---------------------------------------------------------------------------------------------------------------------|----------|------------------------------|-----------------|------|-----------|------------|
|     |        |          |                                                                                                                     | ITEM NO. | DESCRIPTION                  |                 | QTY. | CODE      | LENGTH(mm) |
|     |        |          |                                                                                                                     | 1        | 130mm PIPE FLOAT SET         |                 | 2    | MTF130    | 600        |
|     |        |          |                                                                                                                     | KIT      | STANDARD GALVANISED FASTENE  | r kit includes: | 1    | MTF-GK-02 |            |
|     |        |          |                                                                                                                     | 2        | 12mm Bolts                   |                 | 4    |           | 130        |
|     |        |          |                                                                                                                     | 3        | 12mm NUTS                    |                 | 4    |           |            |
|     |        |          |                                                                                                                     | 4        | BOLT RETAINER INSERTS        |                 | 8    |           |            |
|     |        |          |                                                                                                                     | 5        | 12MM WASHERS                 |                 | 8    |           |            |
|     |        |          |                                                                                                                     | OPTIONAL | STAINLESS STEEL FASTENER KIT |                 | 1    | MTF-SK-02 | 130        |
|     |        |          |                                                                                                                     | OPTIONAL | REDUCER BUSH-SET             |                 | 2    | MTF-B-03  |            |
| в 7 |        | MULTI FI | CALLY FOR ROTATIONAL MOULDING<br>SCR, CHEMICAL RESISTANCE,<br>IS UV STABILISED TO PROVIDE<br>N IN HARSH CONDITIONS. | 2        |                              |                 |      |           |            |
|     | 00 646 |          | DIMENSIONS:<br>DIMENSIONS MAY VARY SLIGHTLY DUE TO THE SHRINKAGE NATURE OF                                          |          |                              |                 |      | PR .      |            |